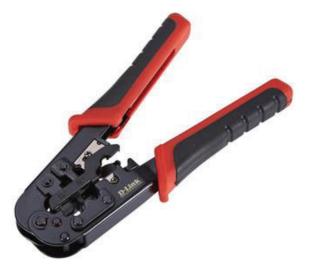

## Modular Plug Crimper

D-Link Crimping Tool is very handy and easy to use device. RJ 45, RJ 12 and RJ 11 connectors as required. It is used in the installation of cabling system. It does not damage the shelled wire and works conveniently with high efficiency. This crimping tool is ideal for technicians for crimping any type of structured cabling.

### MODULAR PLUG CRIMPER NTC-001