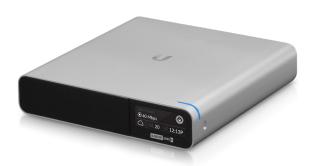

## **Specifications**

| UCK-G2-PLUS                           |                                                                     |
|---------------------------------------|---------------------------------------------------------------------|
| Dimensions                            | 131.16 x 27.10 x 134.20 mm (5.16 x 1.07 x 5.28")                    |
| Weight                                | 582 g (1.28 lb)                                                     |
| Enclosure                             | Anodized Aluminum                                                   |
| Management Interface                  | UniFi Management Portal; UniFi SDN; UniFi Protect                   |
| Hard Drive Capacity                   | 1 TB 2.5" SATA HDD (user-upgradeable*)                              |
| Device Capacity<br>UniFi Protect Mode | Up to 20 G3 Cameras<br>Up to 10 G4 Cameras                          |
| UniFi SDN + Protect                   | Up to 15 UniFi Cameras and 50 UniFi Devices<br>7 G4 Cameras         |
| Processor                             | APQ8053 8 Core with 3 GB RAM                                        |
| eMMC Memory                           | 32 GB                                                               |
| Networking Interface                  | (1) 10/100/1000 Ethernet Port                                       |
| Buttons                               | (1) Power; (1) Reset                                                |
| LEDs                                  | (1) Power, White/Blue                                               |
| Power Method                          | Standard 802.3af PoE; Quick Charge 2.0/3.0 Power Adapter (9VDC, 2A) |
| Supported Voltage Range               | Standard 802.3af PoE or 9VDC, 2A                                    |
| Max. Power Consumption                | 12.95W (PoE); USB-C Power                                           |
| Operating Temperature                 | 0 to 35° C (32 to 95° F)                                            |
| Operating Humidity                    | 20 to 80% Noncondensing                                             |
| Certifications                        | CE, FCC, IC                                                         |