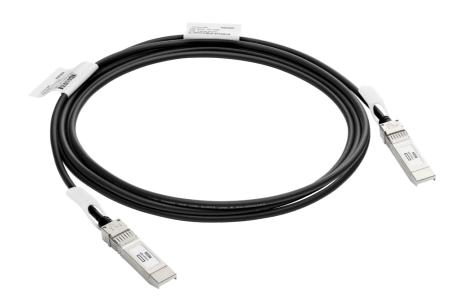

# HPE Networking Transceiver Options

HPE Aruba Networking 10G SFP+ to SFP+ 3m Direct Attach Copper Cable (J9283D)

**Overview** 

Data sheet Page 2

# HPE Aruba Networking 10G SFP+ to SFP+ 3m Direct Attach Copper Cable

| Product Number | J9283D                                                                  |
|----------------|-------------------------------------------------------------------------|
| Weight         | 117.9 gm                                                                |
| Warranty       | Limited Lifetime Warranty, with next business day advanced replacement. |